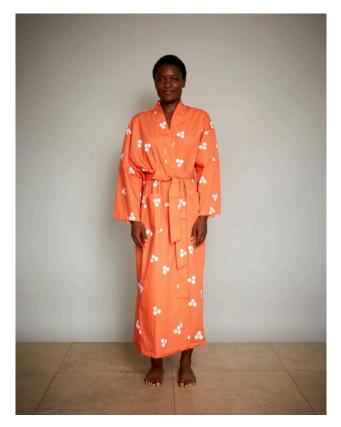

JOBO Robe: French Vanilla Sky - 3 dot J-ROBE-FVSKY

60.00 / 120.00 USD

Short, Long XS-XL

JOBO Robe: Tangerine Dream - 3 dot J-ROBE-TANGD

Short, Long XS-XL

Our custom printed signature robe will be there for you night and day. Easy peasy and light enough to sleep in. Ever wonder why some sheets last and last, getting softer with age? They're a blend. Our favorite, smooth cotton/poly blend makes our robes super long-lasting, with a minimal energy footprint to wash and dry, however you chose to care for your Jobo robe. Bonus, our robes take very little room to pack so you can bring yours anywhere. Guaranteed the most stress-free robe you'll ever own.