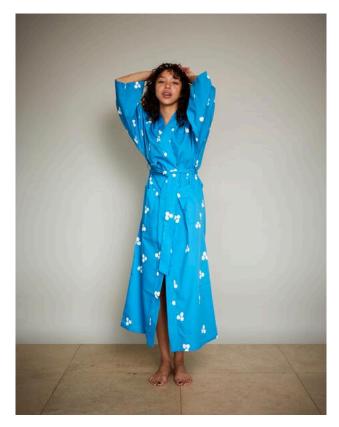

JOBO Robe: Raspberry Beret - 3 dot J-ROBE-RASBR

60.00 / 120.00 USD

Short, Long XS-XL

JOBO Robe: Surf's Up! - 3 dot J-ROBE-SURFS

Short, Long XS-XL

Our custom printed signature robe will be there for you night and day. Easy peasy and light enough to sleep in. Ever wonder why some sheets last and last, getting softer with age? They're a blend. Our favorite, smooth cotton/poly blend makes our robes super long-lasting, with a minimal energy footprint to wash and dry, however you chose to care for your Jobo robe. Bonus, our robes take very little room to pack so you can bring yours anywhere. Guaranteed the most stress-free robe you'll ever own.