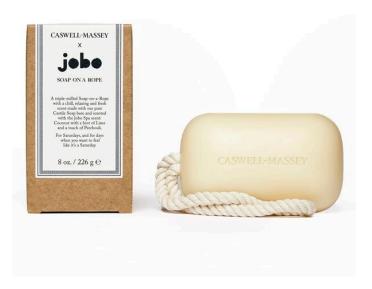

# Caswell-Massey x JOBO Spa Soap-on-a-Rope J-BODY-SOAPC

9.00 / 18.00 USD

#### ONE SIZE

Inspired by the tropics, notes of citrus, orange flower, coconut and lemongrass and patchouli harmonize in a fresh, beachy, and sensual scent for everyone. Perfect for the outdoor shower or to bring the feeling of sunshine inside, this exquisitely smooth, triple-milled bar makes all of your soap-on-a-rope dreams come true.

Keeping it real since 1752, Caswell-Massey epitomizes heritage luxury, making authentic scents, soaps and self-care for over 250 years. Their expertise in hand-crafted products for the body, with a signature scent created with JOBO Spa combine to form a perfect union of fine fragrance and expert soap making.