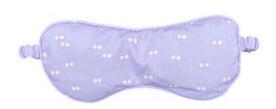

#### ONE SIZE

JOBO MASK: LILAC J-MASK-LILAC

15.00 / 30.00 USD

#### ONE SIZE

the JOBO spa luxury sleep mask is truly unlike any other you have ever experienced. This is because we use a natural and sustainable down alternative from the seeds of the kapok tree to fill them so they are sumptuously and lightly padded and light blocking. Washable and dryable, they have a ruched elastic band that doesn't ever pinch or tangle. Made from surplus fabric from our robe patterns and they are lined in 100% satin finish cotton for extra soothing, restful comfort.