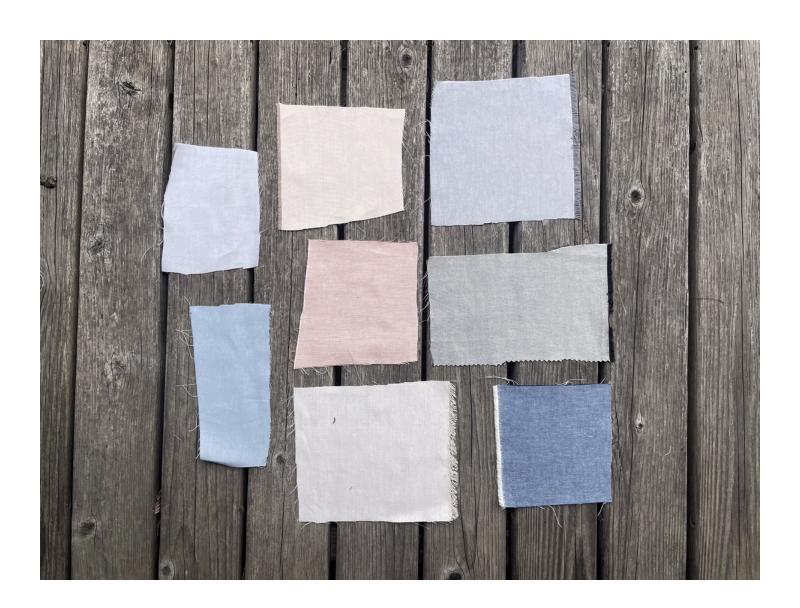

moment.





JOBO Bébé: Mellow Yellow J-BEBE-YELLO

30.00 / 60.00 USD

Baby BABY XS, BABY S, BABY M, BABY L Lending a laid, back, artistic aura, this hand painted organic cotton is naturally dyed a pretty yellow. Adorn your spawn (or someone else's) in this Matisse inspired print and feast your eyes!



## **JOBO Made-to-Order**

For personalized service in imagining the perfect robe for your brand, we offer special pricing, custom design and low minimums for our select wholesale customers. Set up an appointment and we'll prepare a curated selection that expresses your brand.

CUSTOM STYLE OPTIONS: Offering a range of colors, prints, and fabrics. See a few of our many options here or let us source the perfect fabric for brand.

### Seersuckers



## Waffles



### Plaids



## Chambrays



## Stripes & Solids -