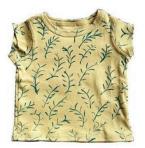

JOBO Bébé: Mellow Yellow J-BEBE-YELLO

30.00 / 60.00 USD

Baby BABY XS, BABY S, BABY M, BABY L Lending a laid, back, artistic aura, this hand painted organic cotton is naturally dyed a pretty yellow. Adorn your spawn (or someone else's) in this Matisse inspired print and feast your eyes!