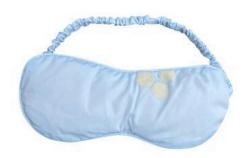

Avery wears the Luxury Jobo Sleep Mask in White on Rice & Talya wears the Luxury Jobo Sleep Mask in Obsidian