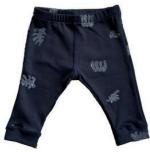

Made with BRANDBOOM Jobo Spa | Full catalog

Baby
BABY XS, BABY S, BABY M, BABY L
Subtly block printed by hand with abstract marine life, this
Sea Island cotton set hints at the depths, lending
necessary gravitas to the wearer. But be warned, it is so
luxuriously soft you just might over cuddle and ruin the
moment.