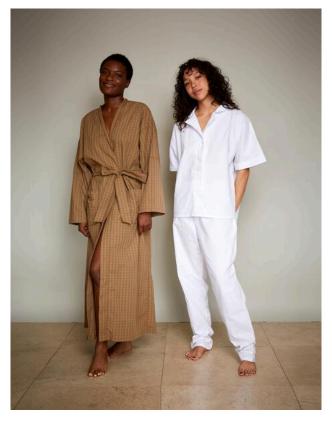

Avery & Talya wear the Jobo Robe: Mini Terry

Avery wears the Jobo Pajama Set in Tartan & Talya wears the Jobo Rob in Tartan

JOBO Pajama: Tartan Plaid J-PJAM-TARTN

55.00 / 110.00 USD

S, M, L

P.J.s with a twist! Top has a comfortable, shorter sleeve that can be worn cuffed or 'au natural'. Placket front buttons 3/4 of the way down. Pajama pants are tapered and offer traditional styling at the waist with front button closure and hidden button fly. Elastic at the back for comfort and fit. 100% cotton shirting.