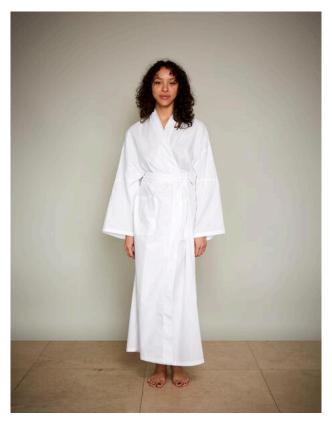

JOBO Robe: Bright White Seersucker J-ROBE-SEERS

60.00 / 120.00 USD

Long S, M, L

Our signature robe in crisp, bright, white-on-white seersucker will be there for you night and day. 2 pocket styling. 100% cotton. Note: This fabric is slightly weightier than our classic fabric blend.