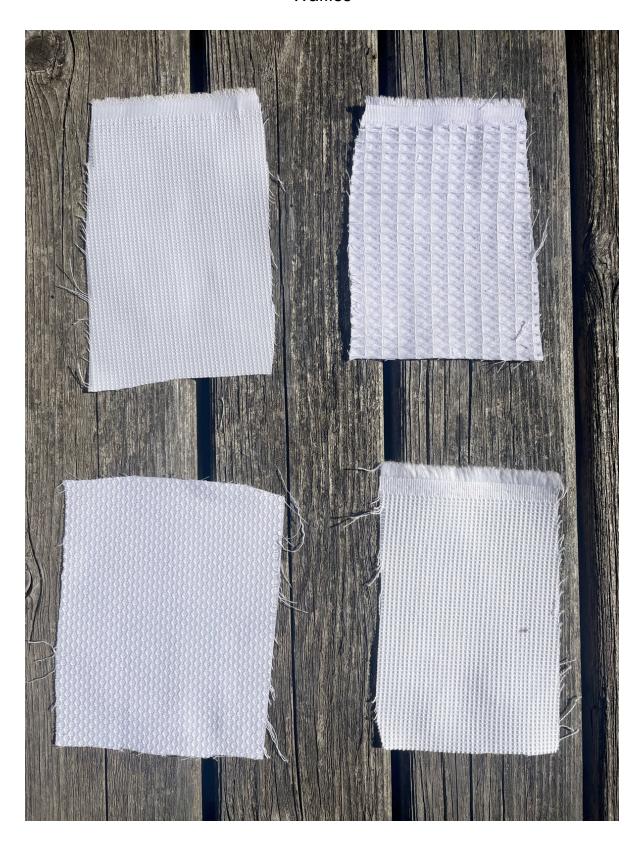

CUSTOM STYLE OPTIONS: Offering a range of colors, prints, and fabrics. See a few of our many options here or let us source the perfect fabric for brand.

## Waffles

## Chambrays