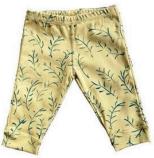

JOBO Bébé: Mellow Yellow J-BEBE-YELLO

30.00 / 60.00 USD

Baby BABY XS, BABY S, BABY M, BABY L Lending a laid, back, artistic aura, this hand painted organic cotton is naturally dyed a pretty yellow. Adorn your spawn (or someone else's) in this Matisse inspired print and feast your eyes!