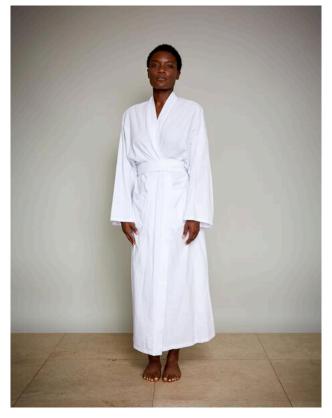

JOBO Robe: Bright White Seersucker J-ROBE-SEERS

60.00 / 120.00 USD

Long S, M, L

Our signature robe in crisp, bright, white-on-white seersucker will be there for you night and day. 2 pocket styling. 100% cotton. Note: This fabric is slightly weightier than our classic fabric blend.