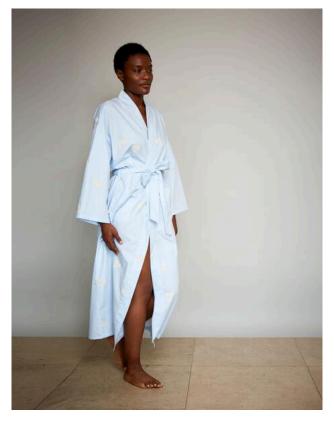

JOBO Robe: Windowpane Print J-ROBE-WPANE

60.00 / 120.00 USD

Long S, M, L

Our signature robe in crisp bright a substantial linen-like fabric that gets softer with washing. 2 pocket styling. 100% cotton. Note: This fabric is a bit more textured and substantial than our classic fabric blend. 50% Hemp/50% Organic Cotton