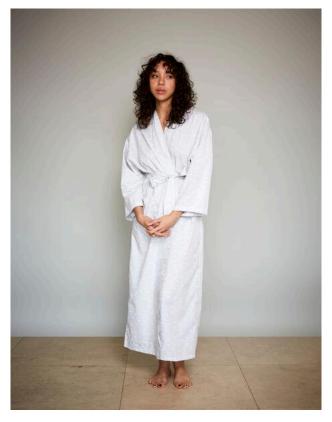

JOBO Robe: Silver/White - 2 dot J-ROBE-SILV2

60.00 / 120.00 USD

Short, Long XS-XL

JOBO Robe: Navy/White 2 dot J-ROBE-NAVYB

Long S, M, L

Our custom printed signature robe will be there for you night and day. Easy peasy and light enough to sleep in. Ever wonder why some sheets last and last, getting softer with age? They're a blend. Our favorite, smooth cotton/poly blend makes our robes super long-lasting, with a minimal energy footprint to wash and dry, however you chose to care for your Jobo robe. Bonus, our robes take very little room to pack so you can bring yours anywhere. Guaranteed the most stress-free robe you'll ever own.