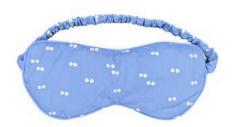

#### **JOBO MASK: IVORY ON OBSIDIAN**

J-MASK-IVORYONOBSIDIAN

15.00 / 30.00 USD

JOBO MASK: GALAXY J-MASK-GALAXY

15.00 / 30.00 USD

#### ONE SIZE

the JOBO spa luxury sleep mask is truly unlike any other you have ever experienced. This is because we use a natural and sustainable down alternative from the seeds of the kapok tree to fill them so they are sumptuously and lightly padded and light blocking. Washable and dryable, they have a ruched elastic band that doesn't ever pinch or tangle. Made from surplus fabric from our robe patterns and they are lined in 100% satin finish cotton for extra soothing, restful comfort.