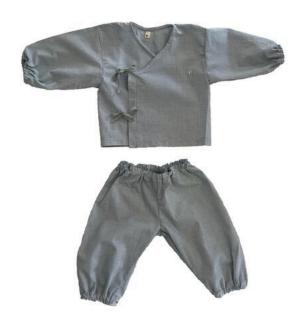

JOBO Bébé: Forest Green check J-BEBE-WRAPS

30.00 / 60.00 USD

Green check BABY XS, BABY S, BABY M, BABY L

Cotton separates in a forest green check pattern. Wrap top secures with two ribbon ties. Balloon pants pull on for easy wear.