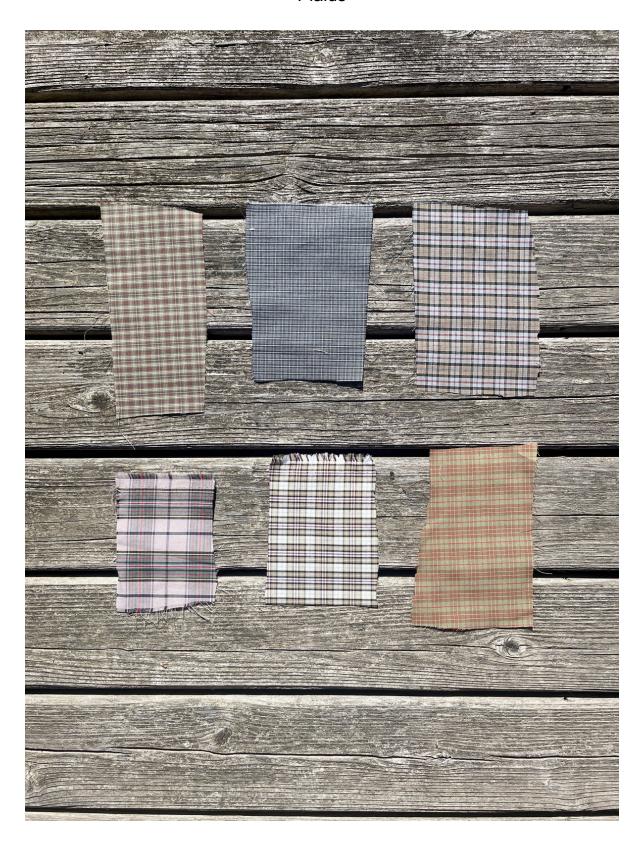

dle and ruin the
moment.





JOBO Bébé: Mellow Yellow J-BEBE-YELLO

30.00 / 60.00 USD

Baby BABY XS, BABY S, BABY M, BABY L Lending a laid, back, artistic aura, this hand painted organic cotton is naturally dyed a pretty yellow. Adorn your spawn (or someone else's) in this Matisse inspired print and feast your eyes!



## **JOBO Made-to-Order**

For personalized service in imagining the perfect robe for your brand, we offer special pricing, custom design and low minimums for our select wholesale customers. Set up an appointment and we'll prepare a curated selection that expresses your brand.

CUSTOM STYLE OPTIONS: Offering a range of colors, prints, and fabrics. See a few of our many options here or let us source the perfect fabric for brand.

### Seersuckers



## Waffles



### Plaids



## Chambrays



## Stripes & Solids -