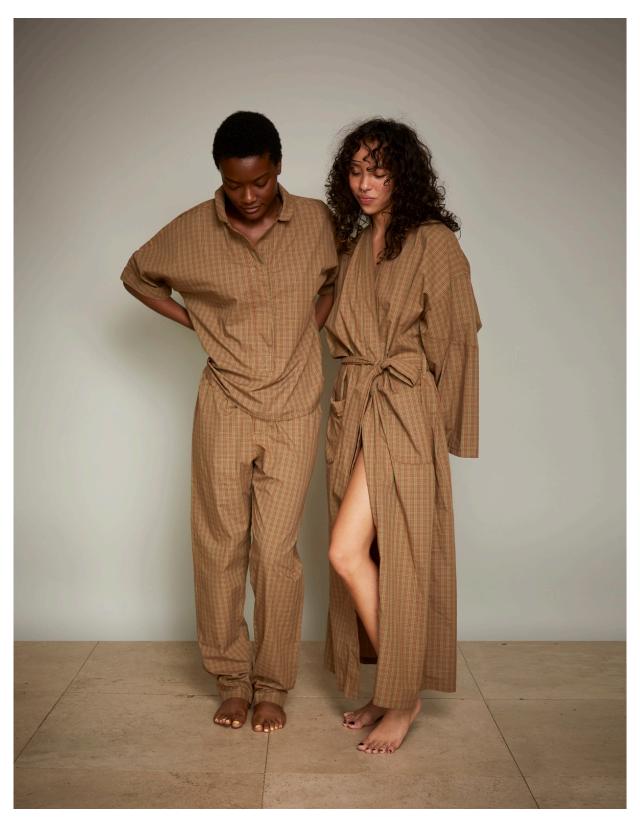

Avery & Talya wear the Jobo Robe: Mini Terry

Avery wears the Jobo Pajama Set in Tartan & Talya wears the Jobo Rob in Tartan

JOBO Pajama: Tartan Plaid J-PJAM-TARTN

55.00 / 110.00 USD

S, M, L

P.J.s with a twist! Top has a comfortable, shorter sleeve that can be worn cuffed or 'au natural'. Placket front buttons 3/4 of the way down. Pajama pants are tapered and offer traditional styling at the waist with front button closure and hidden button fly. Elastic at the back for comfort and fit. 100% cotton shirting.