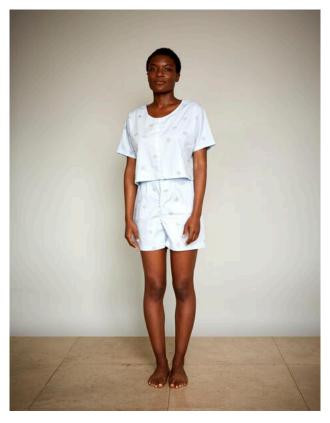

# **JOBO Pajamas**

JOBO Pajama: Pant in Seafoam J-PJAM-SEAFM

27.50 / 55.00 USD

S, M, L

P.J.s with a twist! Pajama pants are tapered and offer traditional styling at the waist with front button closure and hidden button fly. Elastic at the back for comfort and fit.