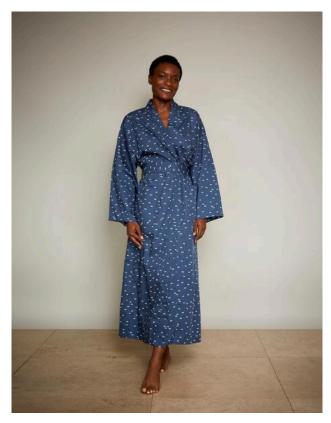

JOBO Robe: Silver/White - 2 dot J-ROBE-SILV2

60.00 / 120.00 USD

Short, Long XS-XL

JOBO Robe: Navy/White 2 dot J-ROBE-NAVYB

Long S, M, L

Our custom printed signature robe will be there for you night and day. Easy peasy and light enough to sleep in. Ever wonder why some sheets last and last, getting softer with age? They're a blend. Our favorite, smooth cotton/poly blend makes our robes super long-lasting, with a minimal energy footprint to wash and dry, however you chose to care for your Jobo robe. Bonus, our robes take very little room to pack so you can bring yours anywhere. Guaranteed the most stress-free robe you'll ever own.