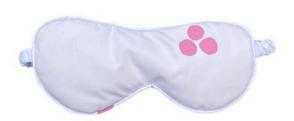

lined in 100% satin finish cotton for extra soothing, restful comfort.

### JOBO MASK: CORNFLOWER

J-MASK-CORNFLOWER

15.00 / 30.00 USD

#### ONE SIZE





JOBO MASK: LILAC J-MASK-LILAC

15.00 / 30.00 USD

#### ONE SIZE

the JOBO spa luxury sleep mask is truly unlike any other you have ever experienced. This is because we use a natural and sustainable down alternative from the seeds of the kapok tree to fill them so they are sumptuously and lightly padded and light blocking. Washable and dryable, they have a ruched elastic band that doesn't ever pinch or tangle. Made from surplus fabric from our robe patterns and they are lined in 100% satin finish cotton for extra soothing, restful comfort.

#### JOBO MASK: FRENCH VANILLA SKY

J-MASK-FRENCH VANILLA SKY

15.00 / 30.00 USD

#### ONE SIZE





#### JOBO MASK: RASBERRY BERET

J-MASK-RASBERRYBERET

15.00 / 30.00 USD

#### ONE SIZE

the JOBO spa luxury sleep mask is truly unlike any other you have ever experienced. This is because we use a natural and sustainable down alternative from the seeds of the kapok tree to fill them so they are sumptuously and lightly padded and light blocking. Washable and dryable, they have a ruched elastic band that doesn't ever pinch or tangle. Made from surplus fabric from our robe patterns and they are lined in 100% satin finish cotton for extra soothing, restful comfort.

#### JOBO MASK: WINDOWPANE HEMP

J-MASK-WINDOWPANEHEMP

15.00 / 30.00 USD

#### ONE SIZE





# JOBO MASK: HOT CHOCOLATE J-MASK-HOTCHOCOLATE

15.00 / 30.00 USD

#### ONE SIZE

the JOBO spa luxury sleep mask is truly unlike any