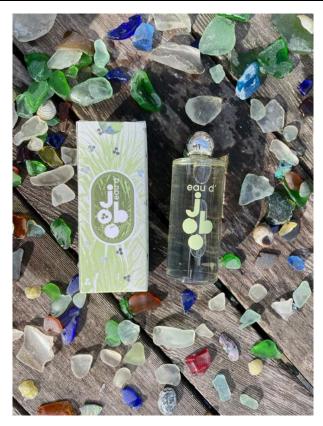

# **JOBO Body Care**

JOBO Body: Eau d'Jobo J-BODY-EAUDJ1

30.00 / 60.00 USD

120 ML

A sunny, gender-fluid scent that instantly brings the beach vibrations home- like magic!

Unfussy and relaxing notes of orange flower, jasmine, coconut, lime, and a hint of patchouli.Made for all. Splash a little on yourself, your sweetheart, your kids or your goldfish (just kidding) - we could all use a little JOBO!

A generous 120ml / 4.057 fl. oz.

JOBO Body: Eau d'Jobo J-BODY-EAUDJ2

20.00 / 40.00 USD

60 ML

A sunny, gender-fluid scent that instantly brings the beach vibrations home- like magic!

Unfussy and relaxing notes of orange flower, jasmine, coconut, lime, and a hint of patchouli.Made for all. Splash a little on yourself, your sweetheart, your kids or your goldfish (just kidding) - we could all use a little JOBO!