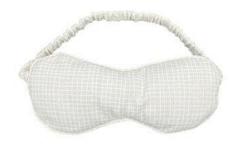

#### **JOBO MASK: IVORY ON OBSIDIAN**

J-MASK-IVORYONOBSIDIAN

15.00 / 30.00 USD

JOBO MASK: GALAXY J-MASK-GALAXY

15.00 / 30.00 USD

#### ONE SIZE

the JOBO spa luxury sleep mask is truly unlike any other you have ever experienced. This is because we use a natural and sustainable down alternative from the seeds of the kapok tree to fill them so they are sumptuously and lightly padded and light blocking. Washable and dryable, they have a ruched elastic band that doesn't ever pinch or tangle. Made from surplus fabric from our robe patterns and they are lined in 100% satin finish cotton for extra soothing, restful comfort.