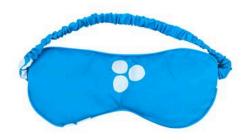

d lightly padded and light blocking. Washable and dryable, they have a ruched elastic band that doesn't ever pinch or tangle. Made from surplus fabric from our robe patterns and they are lined in 100% satin finish cotton for extra soothing, restful comfort.

#### ONE SIZE

the JOBO spa luxury sleep mask is truly unlike any other you have ever experienced. This is because we use a natural and sustainable down alternative from the seeds of the kapok tree to fill them so they are sumptuously and lightly padded and light blocking. Washable and dryable, they have a ruched elastic band that doesn't ever pinch or tangle. Made from surplus fabric from our robe patterns and they are lined in 100% satin finish cotton for extra soothing, restful comfort.

Made with BRANDB™ Jobo Spa | Full catalog





### JOBO MASK: WHITE ON RICE

J-MASK-WHITEONRICE

15.00 / 30.00 USD

#### ONE SIZE

the JOBO spa luxury sleep mask is truly unlike any other you have ever experienced. This is because we use a natural and sustainable down alternative from the seeds of the kapok tree to fill them so they are sumptuously and lightly padded and light blocking. Washable and dryable, they have a ruched elastic band that doesn't ever pinch or tangle. Made from surplus fabric from our robe patterns and they are lined in 100% satin finish cotton for extra soothing, restful comfort.

### JOBO MASK: SURFS UP!

J-MASK-SURFSUP

15.00 / 30.00 USD

#### ONE SIZE





JOBO MASK: TAN J-MASK-TAN

15.00 / 30.00 USD

#### ONE SIZE

the JOBO spa luxury sleep mask is truly unlike any other you have ever experienced. This is