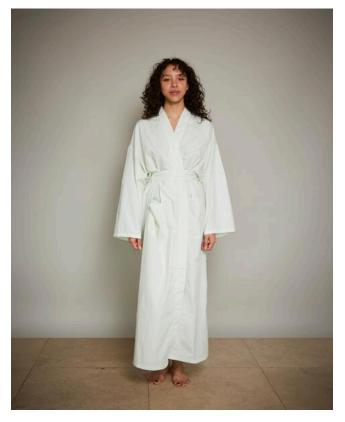

JOBO Robe: Windowpane Print J-ROBE-WPANE

60.00 / 120.00 USD

Long S, M, L

Our signature robe in crisp bright a substantial linen-like fabric that gets softer with washing. 2 pocket styling. 100% cotton. Note: This fabric is a bit more textured and substantial than our classic fabric blend. 50% Hemp/50% Organic Cotton