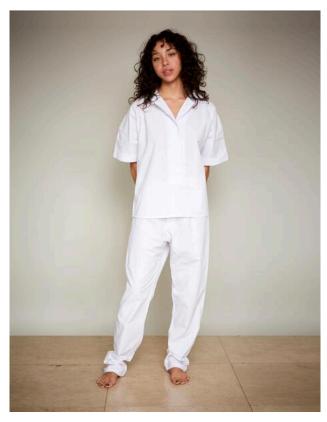

JOBO Pajama: Tartan Plaid J-PJAM-TARTN

55.00 / 110.00 USD

S, M, L

P.J.s with a twist! Top has a comfortable, shorter sleeve that can be worn cuffed or 'au natural'. Placket front buttons 3/4 of the way down. Pajama pants are tapered and offer traditional styling at the waist with front button closure and hidden button fly. Elastic at the back for comfort and fit. 100% cotton shirting.