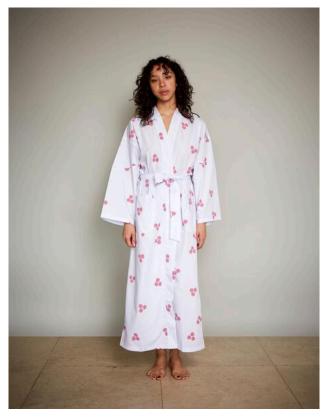

Bonus, our robes take very little room to pack so you can bring yours anywhere. Guaranteed the most stress-free robe you'll ever own.

JOBO Robe: Lime in the Coconut - 2 dot J-ROBE-LIMEC

60.00 / 120.00 USD

Short, Long XS-XL

JOBO Robe: Li-lac/Cream - 2 dot J-ROBE-LILAC

Short, Long XS-XL

Our custom printed signature robe will be there for you night and day. Easy peasy and light enough to sleep in. Ever wonder why some sheets last and last, getting softer with age? They're a blend. Our favorite, smooth cotton/poly blend makes our robes super long-lasting, with a minimal energy footprint to wash and dry, however you chose to care for your Jobo robe. Bonus, our robes take very little room to pack so you can bring yours anywhere. Guaranteed the most stress-free robe you'll ever own.