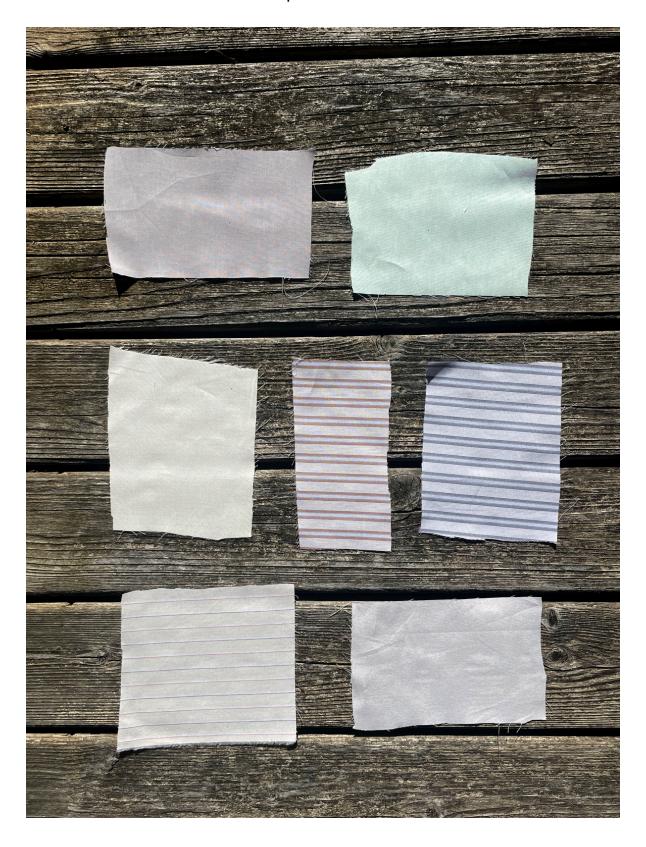

Mellow Yellow J-BEBE-YELLO

30.00 / 60.00 USD

Baby BABY XS, BABY S, BABY M, BABY L Lending a laid, back, artistic aura, this hand painted organic cotton is naturally dyed a pretty yellow. Adorn your spawn (or someone else's) in this Matisse inspired print and feast your eyes!



## **JOBO Made-to-Order**

For personalized service in imagining the perfect robe for your brand, we offer special pricing, custom design and low minimums for our select wholesale customers. Set up an appointment and we'll prepare a curated selection that expresses your brand.

CUSTOM STYLE OPTIONS: Offering a range of colors, prints, and fabrics. See a few of our many options here or let us source the perfect fabric for brand.

### Seersuckers



## Waffles



### Plaids



## Chambrays



## Stripes & Solids -