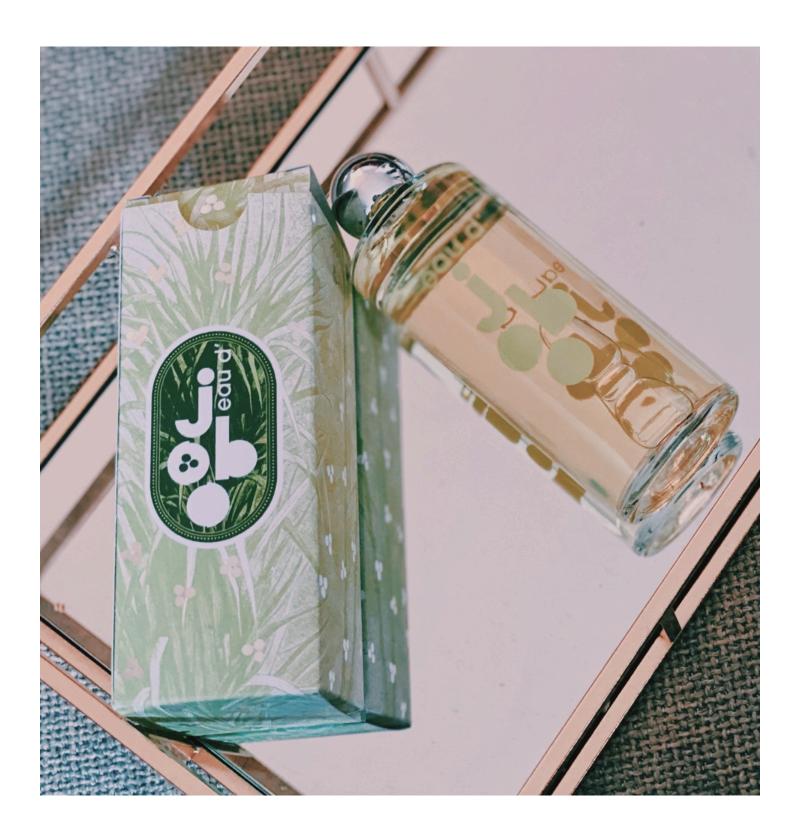

# **JOBO Body Care**

JOBO Body: Eau d'Jobo J-BODY-EAUDJ1

30.00 / 60.00 USD

120 ML

A sunny, gender-fluid scent that instantly brings the beach vibrations home- like magic!

Unfussy and relaxing notes of orange flower, jasmine, coconut, lime, and a hint of patchouli.Made for all. Splash a little on yourself, your sweetheart, your kids or your goldfish (just kidding) - we could all use a little JOBO!

A generous 120ml / 4.057 fl. oz.

JOBO Body: Eau d'Jobo J-BODY-EAUDJ2

20.00 / 40.00 USD

60 ML

A sunny, gender-fluid scent that instantly brings the beach vibrations home- like magic!

Unfussy and relaxing notes of orange flower, jasmine, coconut, lime, and a hint of patchouli.Made for all. Splash a little on yourself, your sweetheart, your kids or your goldfish (just kidding) - we could all use a little JOBO!