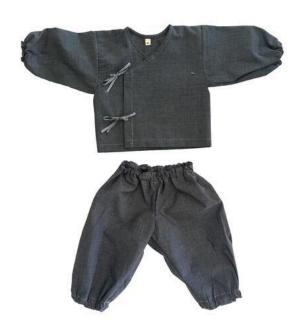

# **JOBO Bébé**

30.00 / 60.00 USD

Charcoal check BABY XS, BABY S, BABY M, BABY L Cotton separates in a dark charcoal check pattern. Wrap top secures with two ribbon ties. Balloon pants pull on for easy wear.