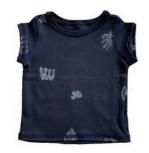

Made with BRANDBOOM Jobo Spa | Full catalog

Baby
BABY XS, BABY S, BABY M, BABY L
Subtly block printed by hand with abstract marine life, this
Sea Island cotton set hints at the depths, lending
necessary gravitas to the wearer. But be warned, it is so
luxuriously soft you just might over cuddle and ruin the
moment.