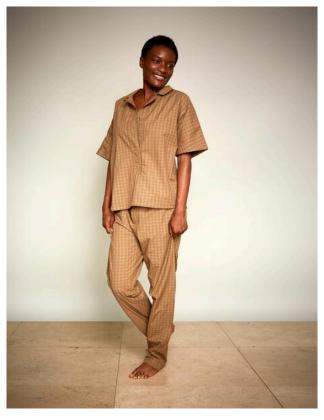

JOBO Pajama: Tartan Plaid J-PJAM-TARTN

55.00 / 110.00 USD

S, M, L

P.J.s with a twist! Top has a comfortable, shorter sleeve that can be worn cuffed or 'au natural'. Placket front buttons 3/4 of the way down. Pajama pants are tapered and offer traditional styling at the waist with front button closure and hidden button fly. Elastic at the back for comfort and fit. 100% cotton shirting.