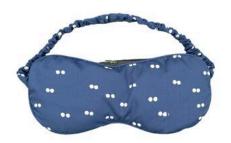

Avery wears the Luxury Jobo Sleep Mask in White on Rice & Talya wears the Luxury Jobo Sleep Mask in Obsidian

#### **JOBO MASK: IVORY ON OBSIDIAN**

J-MASK-IVORYONOBSIDIAN

15.00 / 30.00 USD

JOBO MASK: GALAXY J-MASK-GALAXY

15.00 / 30.00 USD