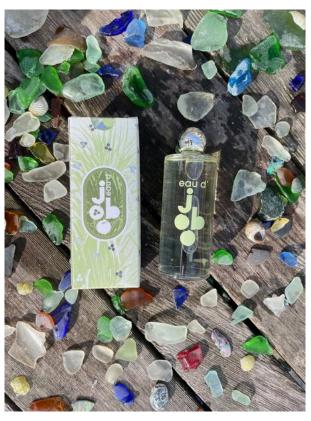

# **JOBO Body Care**

JOBO Body: Eau d'Jobo J-BODY-EAUDJ1

30.00 / 60.00 USD

120 ML

A sunny, gender-fluid scent that instantly brings the beach vibrations home- like magic!

Unfussy and relaxing notes of orange flower, jasmine, coconut, lime, and a hint of patchouli.Made for all. Splash a little on yourself, your sweetheart, your kids or your goldfish (just kidding) - we could all use a little JOBO!

A generous 120ml / 4.057 fl. oz.

JOBO Body: Eau d'Jobo J-BODY-EAUDJ2

20.00 / 40.00 USD

60 ML

A sunny, gender-fluid scent that instantly brings the beach vibrations home- like magic!

Unfussy and relaxing notes of orange flower, jasmine, coconut, lime, and a hint of patchouli.Made for all. Splash a little on yourself, your sweetheart, your kids or your goldfish (just kidding) - we could all use a little JOBO!