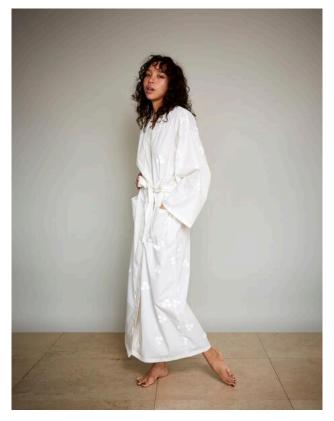

JOBO Robe: Bright White Seersucker J-ROBE-SEERS

60.00 / 120.00 USD

Long S, M, L

Our signature robe in crisp, bright, white-on-white seersucker will be there for you night and day. 2 pocket styling. 100% cotton. Note: This fabric is slightly weightier than our classic fabric blend.